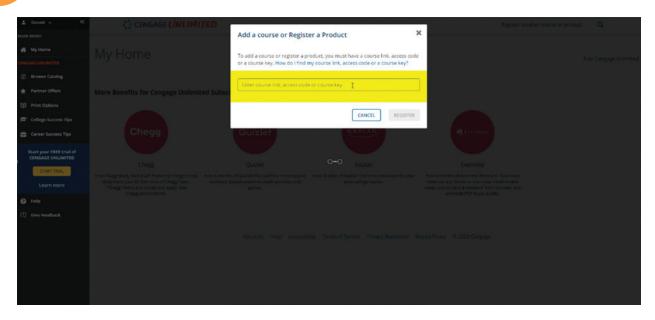

Level: Beginner Intended For: Students

6

9

Set your password and click "Reset Password."

10 Click "Register another course or product."

**Topic:** Registering as a Student for Distance Learning

11

Enter your Student Access Code from your instructor/school. Click "Register."

Enter the Course Key from your instructor/school. Click "Submit."

**Topic:** Registering as a Student for Distance Learning

Level: Beginner Intended For: Students

8

13

Congratulations! You are now successfully enrolled in your course. Click on the course to get started.