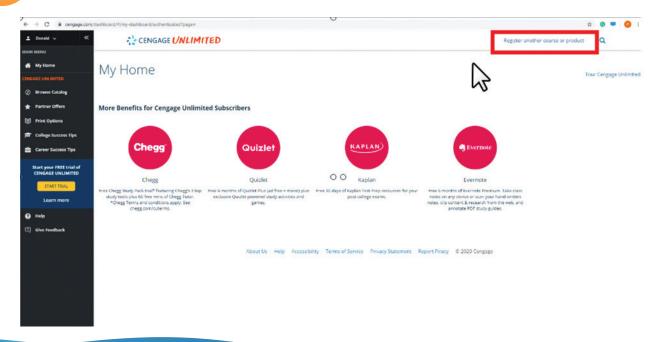

Level: Beginner Intended For: Students

6

9

Set your password and click "Reset Password."

10 Click "Register another course or product."

**Topic:** Registering as a Student for Distance Learning

11

Enter your Student Access Code from your instructor/school. Click "Register."