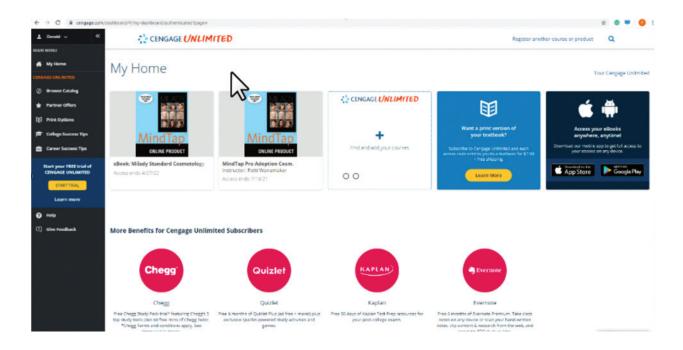

Level: Beginner Intended For: Students

6

9

Set your password and click "Reset Password."

10 Click "Register another course or product."

**Topic:** Registering as a Student for Distance Learning

11

Enter your Student Access Code from your instructor/school. Click "Register."

Enter the Course Key from your instructor/school. Click "Submit."

**Topic:** Registering as a Student for Distance Learning

Level: Beginner Intended For: Students

8

13

Congratulations! You are now successfully enrolled in your course. Click on the course to get started.