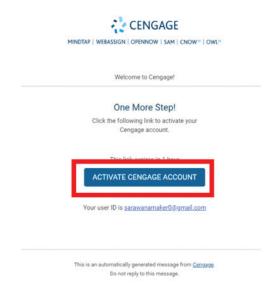

5

**Topic:** Registering as a Student for Distance Learning

7

You will receive a notification to check your email.

8 Check your email and click "Activate Account."

**Topic:** Registering as a Student for Distance Learning

Level: Beginner Intended For: Students

6

9

Set your password and click "Reset Password."

10 Click "Register another course or product."

**Topic:** Registering as a Student for Distance Learning

11

Enter your Student Access Code from your instructor/school. Click "Register."