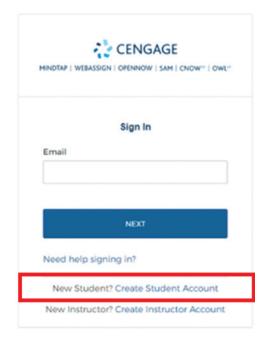

1

Visit login.cengage.com to create your MindTap account.

| IINDTAP | CENGAGE   WEBASSIGN   OPENNOW   SAM   CNOW"   OW |
|---------|--------------------------------------------------|
|         | Sign In                                          |
| Email   |                                                  |
|         |                                                  |
|         | NEXT                                             |
| Need    | help signing in?                                 |
| Nev     | v Student? Create Student Account                |
|         | nstructor? Create Instructor Account             |

#### Click the "Create Student Account" button.

3 Enter in your email address. Click "Next."

2

**Topic:** Registering as a Student for Distance Learning