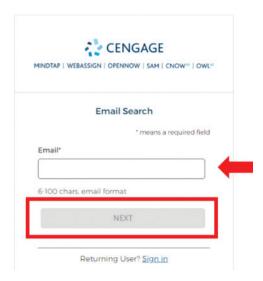

#### Click the "Create Student Account" button.

3 Enter in your email address. Click "Next."

2

**Topic:** Registering as a Student for Distance Learning