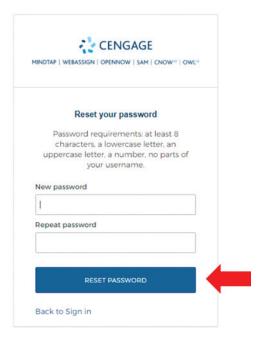

Level: Beginner Intended For: Students

6

9

Set your password and click "Reset Password."

10 Click "Register another course or product."

**Topic:** Registering as a Student for Distance Learning

11

Enter your Student Access Code from your instructor/school. Click "Register."