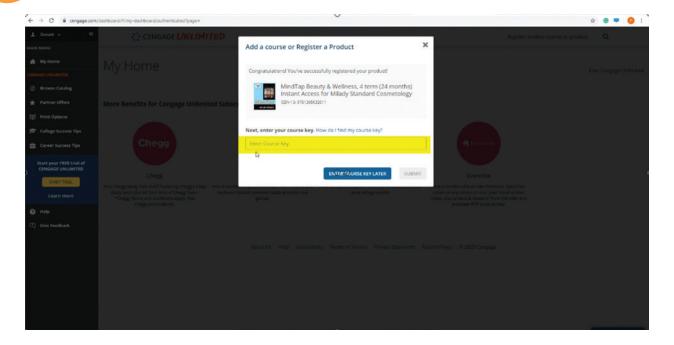

Enter the Course Key from your instructor/school. Click "Submit."

**Topic:** Registering as a Student for Distance Learning

Level: Beginner Intended For: Students

8

13

Congratulations! You are now successfully enrolled in your course. Click on the course to get started.