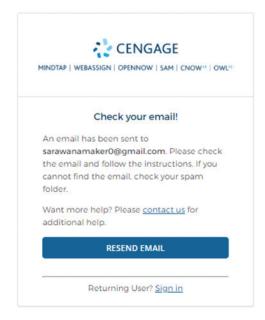

5

**Topic:** Registering as a Student for Distance Learning

7

You will receive a notification to check your email.

8 Check your email and click "Activate Account."

**Topic:** Registering as a Student for Distance Learning